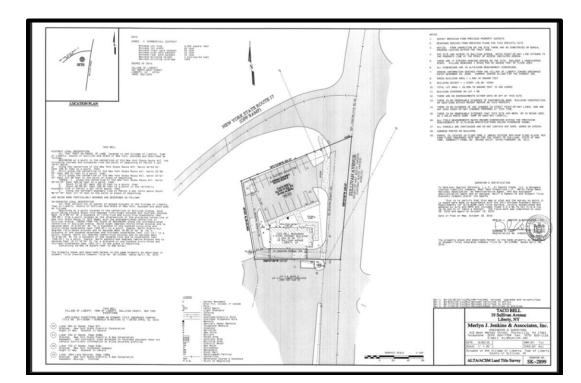

Ramp
  - 17 Parking Spaces; Drive-Thru Lane
  - Large Pylon Sign Visible from Route 17
  - Site Improvements, Foundations for 1,694 SF building Remain
  - "C" Zone, Commercial
  - Asking Price Reduced to \$199,000

### • Demographics

|   |                        | 1 MILE   | 3 MILES  | 5 MILES  |
|---|------------------------|----------|----------|----------|
| ٠ | Residential Population | 654      | 7,095    | 11,850   |
| ٠ | Day Population         | 724      | 7,562    | 11,016   |
| ٠ | Med Household Income   | \$49,011 | \$48,504 | \$47,870 |
| ٠ | Median Age             | 48       | 41       | 40       |

#### • QSR's

McDonald's, Burger King



Office: 908.832.0276 Cell: 201.615.4450 bdelia@summitrealtyllc.com



## 40 Sullivan Avenue Liberty, NY 12754

Site Aerial



#### Survey





Office: 908.832.0276 Cell: 201.615.4450 bdelia@summitrealtyllc.com