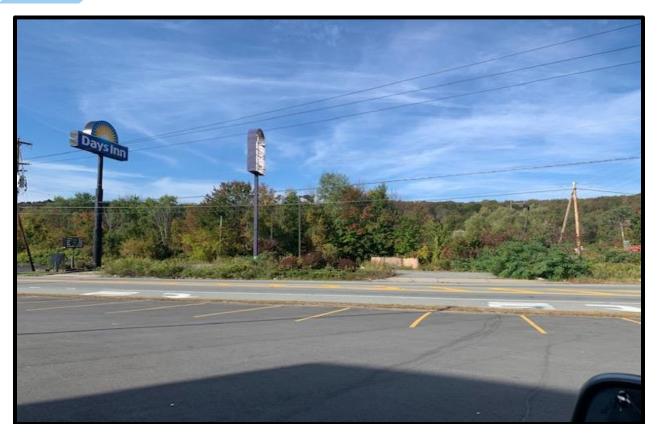

# 40 Sullivan Avenue Liberty, NY 12754

- Project Profile
  - .43 Acre Former Taco Bell Site at Route 17 Exit Ramp
  - 17 Parking Spaces; Drive-Thru Lane
  - Large Pylon Sign Visible from Route 17
  - Site Improvements, Foundations for 1,694 SF building Remain
  - "C" Zone, Commercial
  - Asking Price Reduced to \$199,000