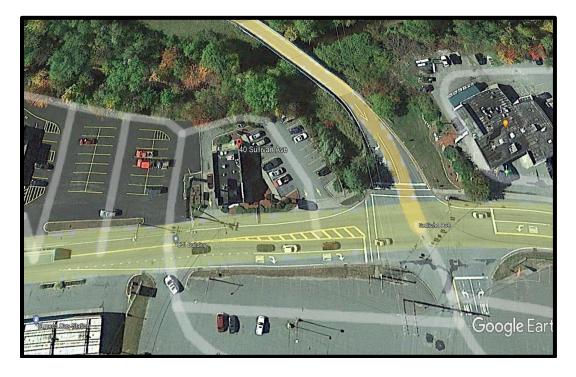

Route 17 Exit Ramp
  - 17 Parking Spaces; Drive-Thru Lane
  - Large Pylon Sign Visible from Route 17
  - Site Improvements, Foundations for 1,694 SF building Remain
  - "C" Zone, Commercial
  - Asking Price Reduced to \$199,000

### • Demographics

|   |                        | 1 MILE   | 3 MILES  | 5 MILES  |
|---|------------------------|----------|----------|----------|
| ٠ | Residential Population | 654      | 7,095    | 11,850   |
| ٠ | Day Population         | 724      | 7,562    | 11,016   |
| ٠ | Med Household Income   | \$49,011 | \$48,504 | \$47,870 |
| ٠ | Median Age             | 48       | 41       | 40       |

#### • QSR's

McDonald's, Burger King



Office: 908.832.0276 Cell: 201.615.4450 bdelia@summitrealtyllc.com



## 40 Sullivan Avenue Liberty, NY 12754

Site Aerial



#### Survey





Office: 908.832.0276 Cell: 201.615.4450 bdelia@summitrealtyllc.com